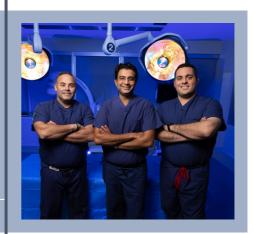

## **About Us**

Premier Brain & Spine

In Edison and in Union, New Jersey, the best spine center is Premier Brain & Spine. With three toprated <u>neurosurgeons</u>, this spine and orthopedic center delivers minimally invasive, fast-working treatments to get you out of pain.

Dr. Wells-Roth, Dr. Singh, and Dr. Greenberg are three of the most experienced Spine Specialists in the New Jersey area. They have a combined experience of over 60 years and have successfully treated thousands of patients ranging from complex spinal deformities to acute neck pain.

All three surgeons have extensive training in minimally-invasive spine surgery. A team of the most experienced spine experts is among the country's best neurosurgeons and spine surgeons. Their goal is for you to live a pain-free, active lifestyle.